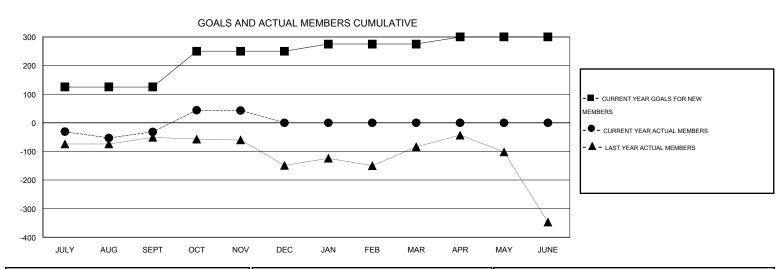

## V S Kukreja **LOCATION INDIA** $\mathsf{GMT}\;\mathsf{CA}\;6$ Clubs Members RESULTS FOR 2014-2015 RESULTS FOR 2014-2015 NEW CLUB NEW CLUBS DROPPED NET NEW MEMBER CHARTER AND DROPPED NET QUARTER QUARTER GOAL CLUBS GAIN/LOSS GOAL NEW MEMBERS MEMBERS GAIN/LOSS ADDED 3 0 125 105 137 -32 JULY/AUG/SEPT JULY/AUG/SEPT 3 75 0 125 166 91 OCT/NOV/DEC OCT/NOV/DEC 0 0 0 25 0 0 0 1 JAN/FEB/MAR JAN/FEB/MAR 1 0 0 0 25 0 0 0 APR/MAY/JUNE APR/MAY/JUNE