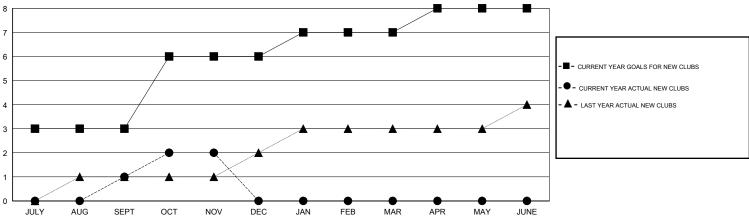

## V S Kukreja **LOCATION INDIA** $\mathsf{GMT}\;\mathsf{CA}\;6$ Clubs Members RESULTS FOR 2014-2015 RESULTS FOR 2014-2015 NEW CLUB NEW CLUBS DROPPED NET NEW MEMBER CHARTER AND DROPPED NET QUARTER QUARTER GOAL CLUBS GAIN/LOSS GOAL NEW MEMBERS MEMBERS GAIN/LOSS ADDED 3 0 125 105 137 -32 JULY/AUG/SEPT JULY/AUG/SEPT 3 75 0 125 166 91 OCT/NOV/DEC OCT/NOV/DEC 0 0 0 25 0 0 0 1 JAN/FEB/MAR JAN/FEB/MAR 1 0 0 0 25 0 0 0 APR/MAY/JUNE APR/MAY/JUNE